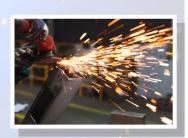

**

Maximum parameters: length- 4000 mm, thickness- 25 mm

#### **MILLING**

Maximum parameters: length- 1500 mm, width- 400 mm

## **LATHING**

Maximum parameters:
Diameter- 1500 mm, height- 600 mm

# **BENDING OF SHEETS, PIPES, SECTIONS**

Maximum parameters: length- 4000 mm, thickness- 6 mm

# WINDING OF SHEETS AND SECTIONS

Maximum parameters: length- 3000 mm, thickness- 12 mm

## **ROLLING SHEETS CORRUGATED**

- stainless steel, high-temperature steel, Inconel 600

# WELDING WITH 111, 135 AND 141 METHODS

#### \* NICKEL ALLOY JOINING

Inter-Castor holds a qualified welding technology according to PN-EN ISO 15614-1 for nickel alloy sheets Inconel 600 with MIG (131) and MMA (111) methods. SURFACE TREATMENT

- shot blasting, sand blasting, glass blasting

# **APPLYING PAINT COATS**