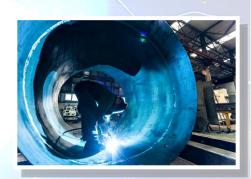

# WELDING WITH 111, 135 AND 141 METHODS

#### \* NICKEL ALLOY JOINING

Inter-Castor holds a qualified welding technology according to PN-EN ISO 15614-1 for nickel alloy sheets Inconel 600 with MIG (131) and MMA (111) methods. SURFACE TREATMENT