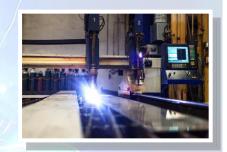

TINE**

Maximum parameters: length- 4000 mm, thickness- 25 mm

#### **MILLING**

Maximum parameters: length- 1500 mm, width- 400 mm

## **LATHING**

Maximum parameters:
Diameter- 1500 mm, height- 600 mm

# **BENDING OF SHEETS, PIPES, SECTIONS**

Maximum parameters: length- 4000 mm, thickness- 6 mm

# WINDING OF SHEETS AND SECTIONS

Maximum parameters: length- 3000 mm, thickness- 12 mm

## **ROLLING SHEETS CORRUGATED**

- stainless steel, high-temperature steel, Inconel 600

# WELDING WITH 111, 135 AND 141 METHODS

#### \* NICKEL ALLOY JOINING

Inter-Castor holds a qualified welding technology according to PN-EN ISO 15614-1 for nickel alloy sheets Inconel 600 with MIG (131) and MMA (111) methods. SURFACE TREATMENT

- shot blasting, sand blasting, glass blasting

# **APPLYING PAINT COATS**